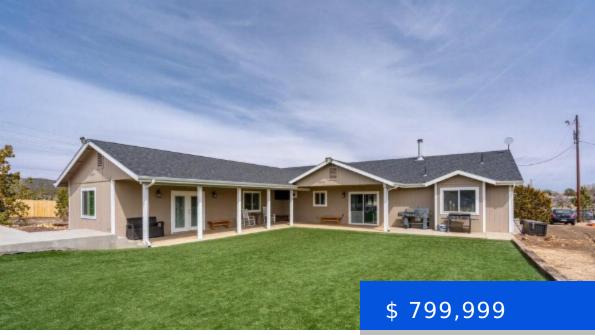

# 9655 ROSEWOOD DRIVE FLAGSTAFF AZ 86004

https://nickcosper.com

MOVE-IN READY....Fully fenced 2.5 acres private lot perfect for horses, chickens or other animals. Desirable central area of Doney Park. So much care and pride of ownership in this home. Quality built with extra upgrades throughout. Enter into the inviting great room with upgraded designer colors, fixtures, flooring and toasty...

## **BASIC FACTS**

**Property ID:** 354719 **Post Updated:** 2024-05-03 19:55:06

MLS #: 196352 Status: Active

**Type:** Single Family Residence **Square Feet:** 2125.00 sq ft

**Bedrooms:** 4 **Lot size:** 100461.00 sq ft