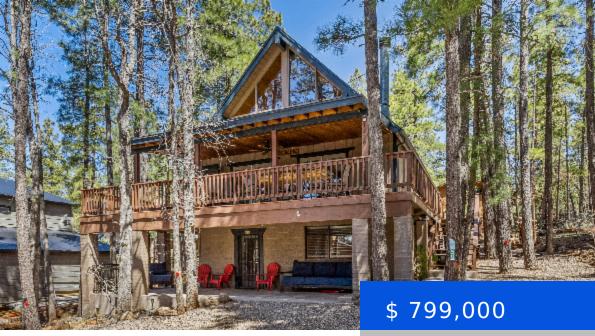

# 1250 WILDWOOD PLACE MUNDS PARK AZ 86017

https://nickcosper.com

Gorgeous Chalet! Situated on a serene cul-de-sac, this residence is situated in one of Munds Park's most desirable neighborhoods. Offered fully furnished, it's move-in ready--just pack your clothes! With expansive windows providing treetop vistas, you can enjoy the scenery from every angle. A wraparound deck offers a peaceful retreat among...

- 4 heds
- 3 haths
- Single Family Residence
- 740 Munds Park/ Pinewood
- Pending Take Backup

Bathrooms: 3

Year built: 1985

Courtesy of: Realty One Group, Mountain

Desert

**Post Updated:** 2024-04-18 17:02:38

Status: Pending - Take Backup

Square Feet: 2027.00 sq ft

**Lot size:** 7000.00 sq ft